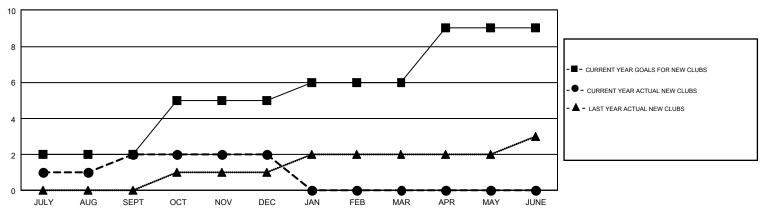

## GOALS AND ACTUAL NEW CLUBS CUMULATIVE

## GMT Constitutional Area 6-Afr, Group J

GMT: RASHMI KOOVERJEE

REPORT DOES NOT INCLUDE CLUBS IN UNDISTRICTED AREAS.

| Clubs         |               |             |               | Members               |                           |                         |                                              |  |
|---------------|---------------|-------------|---------------|-----------------------|---------------------------|-------------------------|----------------------------------------------|--|
|               | RESULTS FO    | R 2018-2019 |               | RESULTS FOR 2018-2019 |                           |                         |                                              |  |
| QUARTER       | NEW CLUB GOAL | NEW CLUBS   | DROPPED CLUBS | QUARTER               | MEMBER GROWTH NET<br>GOAL | MEMBER GROWTH<br>ACTUAL | DROPPED MEMBERS ACTUAL (including transfers) |  |
| JULY/AUG/SEPT | 2             | 2           | 0             | JULY/AUG/SEPT         | 40                        | 119                     | 91                                           |  |
| OCT/NOV/DEC   | 3             | 0           | 0             | OCT/NOV/DEC           | 56                        | 53                      | 110                                          |  |
| JAN/FEB/MAR   | 1             | 0           | 0             | JAN/FEB/MAR           | 20                        | 0                       | 0                                            |  |
| APR/MAY/JUNE  | 3             | 0           | 0             | APR/MAY/JUNE          | 56                        | 0                       | 0                                            |  |