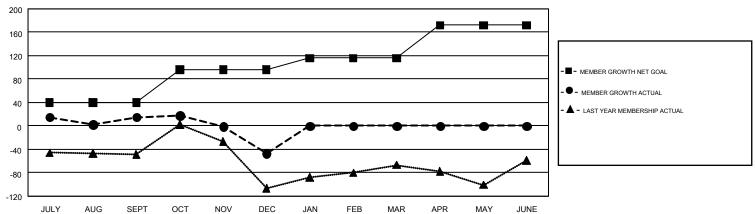

## GOALS AND ACTUAL MEMBERS CUMULATIVE

|                            |     |                                           | 1                               |                |     |
|----------------------------|-----|-------------------------------------------|---------------------------------|----------------|-----|
| DROPPED CLUBS: 0           |     | 49 CLUBS OF 141 ADDED 1 OR MORE           | GENDER DISTRIBUTION             |                |     |
|                            |     | NEW MEMBERS                               | MALE                            | 1,288 (55.54%) |     |
|                            |     |                                           | FEMALE                          | 1,031 (44.46%) |     |
| DROPPED MEMBERS            |     |                                           |                                 |                |     |
| DECEASED                   | 10  | CHOK HEDE FOR CHANN ATIVE                 | TOTAL FAMILY UNIT MEMBERS       |                | 681 |
| CLUB CANCELLED 0 OTHER 191 |     | CLICK HERE FOR CUMULATIVE MEMBERSHIP DATA | FAMILY MEMBERS PAYING HALF DUES |                |     |
|                            |     |                                           |                                 |                | 352 |
| TOTAL                      | 201 |                                           |                                 |                |     |

## GMT Constitutional Area 6-Afr, Group J

GMT: RASHMI KOOVERJEE

REPORT DOES NOT INCLUDE CLUBS IN UNDISTRICTED AREAS.

| Clubs         |               |             |               | Members               |                           |                         |                                              |  |
|---------------|---------------|-------------|---------------|-----------------------|---------------------------|-------------------------|----------------------------------------------|--|
|               | RESULTS FO    | R 2018-2019 |               | RESULTS FOR 2018-2019 |                           |                         |                                              |  |
| QUARTER       | NEW CLUB GOAL | NEW CLUBS   | DROPPED CLUBS | QUARTER               | MEMBER GROWTH NET<br>GOAL | MEMBER GROWTH<br>ACTUAL | DROPPED MEMBERS ACTUAL (including transfers) |  |
| JULY/AUG/SEPT | 2             | 2           | 0             | JULY/AUG/SEPT         | 40                        | 119                     | 91                                           |  |
| OCT/NOV/DEC   | 3             | 0           | 0             | OCT/NOV/DEC           | 56                        | 53                      | 110                                          |  |
| JAN/FEB/MAR   | 1             | 0           | 0             | JAN/FEB/MAR           | 20                        | 0                       | 0                                            |  |
| APR/MAY/JUNE  | 3             | 0           | 0             | APR/MAY/JUNE          | 56                        | 0                       | 0                                            |  |